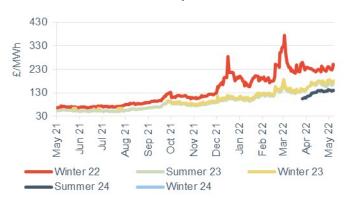

# Seasonal power prices

#### Seasonal baseload power contracts

- The majority of seasonal power contracts declined this week, down on average by 0.7%.
- Winter 22 power grew 1.3% to £245.25/MWh, while summer 23 fell 2.9% to £170.00/MWh.

#### Seasonal baseload power curve

- Most seasonal peak power contracts increased this week, up 1.5% on average.
- Winter 22 and summer 23 peak power went up 6.9% and 0.7% respectively, rising to £319.70/MWh and £199.10/MWh.