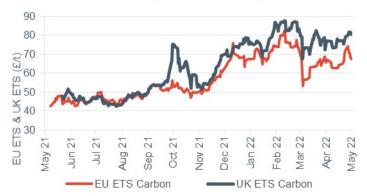

#### Carbon (UK and EU ETS)

- Carbon markets saw mixed movements across both the EU and UK ETS markets. UK ETS carbon lifted 5.5% to average £87.54/t, reaching a new all-time high of £89.70/t on Friday, buoyed by the potential for further EU sanctions on Russian energy imports.
- While, EU ETS fell 0.5% to €88.19/t.
- Carbon markets generally remain relatively volatile, given the wider uncertainty across much of the European wholesale landscape at present. Warmer weather as we approach the peak summer period naturally stifles gas demand and lowers EUA demand in turn.
- For the UK ETS more specifically, increased and relatively consistent levels of trading activity helped UK ETS prices climb slightly in the week.