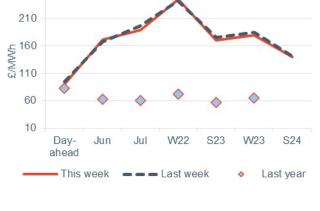

#### Forward curve comparison

- Q322 power moved 3.7% lower to £207.00/MWh.
- The annual October 22 contract lost 0.4% to £207.63/MWh, 222.4% higher than the same time last year (£64.41/MWh).

#### **Annual October contract**

# **Baseload electricity**

- Day-ahead power fell 5.3% to £90.00/MWh, weighed on by gas prices and strong renewable output across the week.
- June 22 power climbed 2.4% at £171.00/MWh and July 22 power decreased 4.1% to £189.00/MWh.