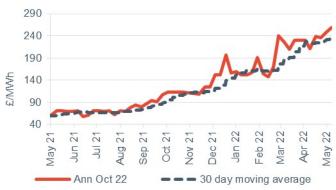

#### **Annual October contract**

#### Forward curve comparison

- The annual October 22 peak power rose 4.4% to £259.4/MWh
- This is 266.5% higher than the same time last year (70.78/MWh).