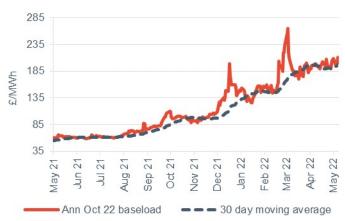

#### **Annual October contract**

#### Forward curve comparison

- Q322 power moved 3.7% lower to £207.00/MWh.
- The annual October 22 contract lost 0.4% to £207.63/MWh, 222.4% higher than the same time last year (£64.41/MWh).