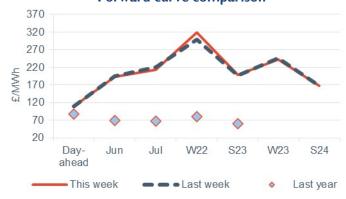

#### Forward curve comparison

- The annual October 22 peak power rose 4.4% to £259.4/MWh
- This is 266.5% higher than the same time last year (70.78/MWh).

#### **Annual October contract**

# **Peak electricity**

- Day-ahead peak power was down reminaned unchaged at £110.00/MWh.
- June 22 peak power declined 0.8% at £193.05/MWh, and July 22 peak power decreased 2.9% to £213.35/MWh.