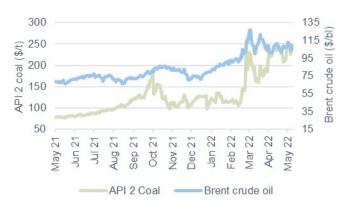

#### Oil and coal

- Brent crude prices fell 2.5% this week to average \$106.87/bl.
- Brent crude prices endured a relatively turbulent week of price movement, with conflicting market fundamentals altering the price direction.
- However, on-going market volatility and news China has continued with a large-scale lockdown policy across Beijing and Shanghai after climbing Covid-19 infection rates unsettled the market – with China being the world's largest oil import country.
- A stronger US dollar also weighed on prices, offsetting reports of a possible EU oil embargo on Russia.