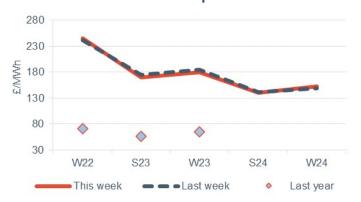

#### Seasonal baseload power contracts

- The majority of seasonal power contracts declined this week, down on average by 0.7%.
- Winter 22 power grew 1.3% to £245.25/MWh, while summer 23 fell 2.9% to £170.00/MWh.

#### Seasonal baseload power curve

- Most seasonal peak power contracts increased this week, up 1.5% on average.
- Winter 22 and summer 23 peak power went up 6.9% and 0.7% respectively, rising to £319.70/MWh and £199.10/MWh.