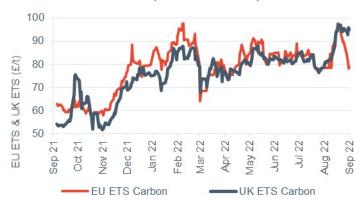

#### Carbon (UK and EU ETS)

- EU and UK ETS prices saw collective downward movements last week. EU ETS fell 12.3% to average €80.55/t, whilst UK ETS carbon eased 0.8% to €94.28/t.
- EU ETS prices registered the most substantial average losses week-on-week, a likely consequence of increased available auction volumes as the market entered September
- For the UK ETS, warmer trending weather continues to place less demand on heating and reduces demand for fossil fuel generating plant