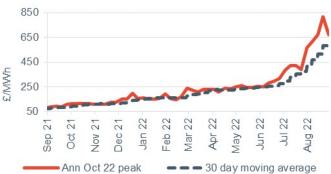

## **Peak electricity**

- Day-ahead peak power was down 39.6% to £387.00/MWh, following baseload power lower.
- October 22 peak power declined 14.7% at £590/MWh, and November 22 peak power decreased 17.7% to £1085/MWh.

- The annual October 22 peak power rose 17.6% to £673.5/MWh
- This is 741.3% higher than the same time last year (80.05/MWh).