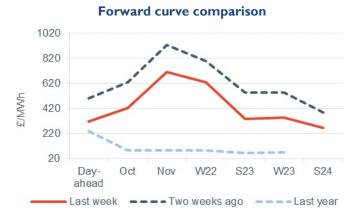

# Seasonal power prices

#### Seasonal baseload power contracts

- All seasonal power contracts experienced losses this week, falling on average by 32.1%.
- Winter 22 power decreased 21.3% to £630.00/MWh, while summer 23 fell 38.5% to £335.00/MWh.

- Baseload electricity Day-ahead power fell 37.0% to £315.00/MWh, following following strong downward movements of the equivalent gas contract and select periods of higher wind outturn seen in the week.
- October 22 power slipped 32.5% at £425.00/MWh and November 22 power decreased 23.3% to £711.00/MWh.
- The Q422 power contract moved 20.9% lower to £625.00/MWh.
- The annual October 22 contract lost 28.3% to £482.5/MWh, 541.2% higher than the same time last year (£75.25/MWh).