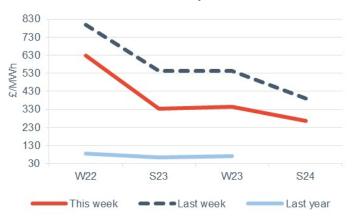

# Seasonal power prices

#### Seasonal baseload power contracts

- All seasonal power contracts experienced losses this week, falling on average by 32.1%.
- Winter 22 power decreased 21.3% to £630.00/MWh, while summer 23 fell 38.5% to £335.00/MWh.

#### Seasonal baseload power curve

- All seasonal peak power contracts declined this week, down 26.6% on average.
- Winter 22 and summer 23 peak power dropped 11.0% and 29.7% respectively, falling to £940.00/MWh and £407.00/MWh.