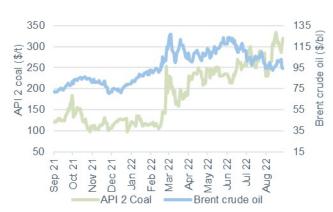

# **Commodity price movements**

#### Oil and coal

#### Brent crude prices dropped 2.9% last week to average \$96.91/bl, reversing gains set in the previous week

- Reports emerged last week that the OPEC+ Joint Technical Committee (JTC) has forecast a notable surplus in the oil market for 2022, with this potential oversupply in the market placing bearish sentiment on prices
- Added to this, the continuation of fears of an impending global recession has cast doubt over demand for oil for the remainder of 2022 – compounding further price decline