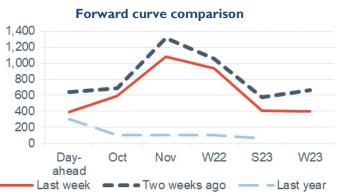

## **Peak electricity**

- Day-ahead peak power was down 39.6% to £387.00/MWh, following baseload power lower.
- October 22 peak power declined 14.7% at £590/MWh, and November 22 peak power decreased 17.7% to £1085/MWh.

#### Seasonal baseload power curve

- All seasonal peak power contracts declined this week, down 26.6% on average.
- Winter 22 and summer 23 peak power dropped 11.0% and 29.7% respectively, falling to £940.00/MWh and £407.00/MWh.