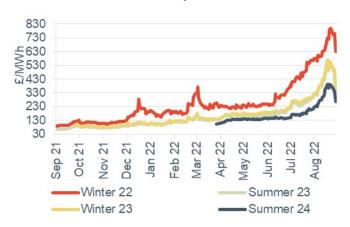

# Seasonal power prices

#### Seasonal baseload power contracts

- All seasonal power contracts experienced losses this week, falling on average by 32.1%.
- Winter 22 power decreased 21.3% to £630.00/MWh, while summer 23 fell 38.5% to £335.00/MWh.

#### Seasonal baseload power curve

- All seasonal peak power contracts declined this week, down 26.6% on average.
- Winter 22 and summer 23 peak power dropped 11.0% and 29.7% respectively, falling to £940.00/MWh and £407.00/MWh.