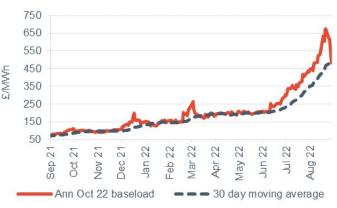

- Baseload electricity Day-ahead power fell 37.0% to £315.00/MWh, following following strong downward movements of the equivalent gas contract and select periods of higher wind outturn seen in the week.
- October 22 power slipped 32.5% at £425.00/MWh and November 22 power decreased 23.3% to £711.00/MWh.
- The Q422 power contract moved 20.9% lower to £625.00/MWh.
- The annual October 22 contract lost 28.3% to £482.5/MWh, 541.2% higher than the same time last year (£75.25/MWh).

- The annual October 22 peak power rose 17.6% to £673.5/MWh
- This is 741.3% higher than the same time last year (80.05/MWh).

#### **Annual October contract**