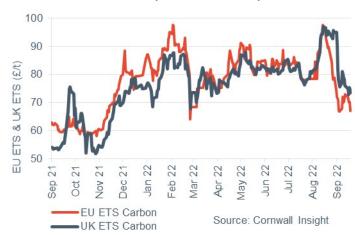

### Carbon (UK and EU ETS)

- EU and UK ETS prices saw downward movements this week. EU ETS fell 1.3% to average €69.79/t, whilst UK ETS carbon eased 5.2% to £74.14/t.
- Prices for carbon remain volatile at a time where the uncertainty surrounding fossil fuel supply into Europe and the UK is a prominent lever for price movement, particularly as Russia has reportedly escalated its war efforts.
- Like many other commodity markets, fears of a global recession are prompting financial traders of EUA's to 'sell-off'.