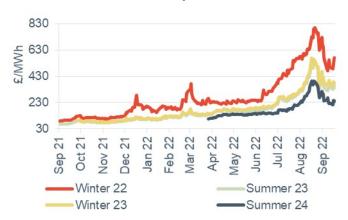

# Seasonal power prices

### Seasonal baseload power contracts

- Most seasonal power contracts boosted this week, up on average by 3.9%.
- Winter 22 power expanded 13.3% to £570.00/MWh, while summer 23 fell 2.3% to £345.00/MWh.

### Seasonal baseload power curve

- The majority of seasonal peak power contracts declined this week too, down 1.9% on average.
- Winter 22 and summer 23 peak power dropped 3.2% and 4.0% respectively, falling to £697.25/MWh and £384.25/MWh.