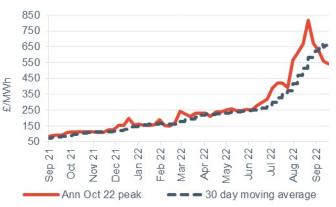

# **Peak electricity**

- Day-ahead peak power was down 32.3% to £264.25/MWh, following baseload power lower.
- October 22 peak power declined 12.4% to £370.25/MWh, and November 22 peak power increased 7.1% to £959.25/MWh.
- The annual October 22 peak power rose 3.5% to £540.75/MWh.
- This is 496.7% higher than the same time last year (£90.63/MWh).

### **Annual October contract**