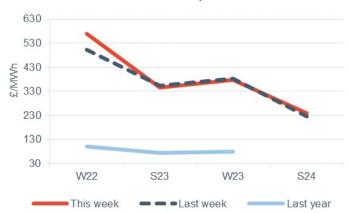

### Seasonal baseload power contracts

- Most seasonal power contracts boosted this week, up on average by 3.9%.
- Winter 22 power expanded 13.3% to £570.00/MWh, while summer 23 fell 2.3% to £345.00/MWh.

### Seasonal baseload power curve

- The majority of seasonal peak power contracts declined this week too, down 1.9% on average.
- Winter 22 and summer 23 peak power dropped 3.2% and 4.0% respectively, falling to £697.25/MWh and £384.25/MWh.