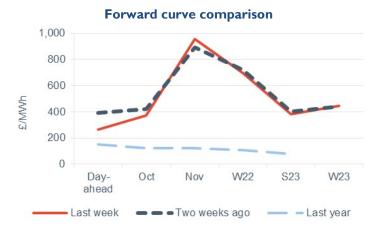

# **Peak electricity**

- Day-ahead peak power was down 32.3% to £264.25/MWh, following baseload power lower.
- October 22 peak power declined 12.4% to £370.25/MWh, and November 22 peak power increased 7.1% to £959.25/MWh.
- The annual October 22 peak power rose 3.5% to £540.75/MWh.
- This is 496.7% higher than the same time last year (£90.63/MWh).

### **Annual October contract**

### Seasonal baseload power curve

- The majority of seasonal peak power contracts declined this week too, down 1.9% on average.
- Winter 22 and summer 23 peak power dropped 3.2% and 4.0% respectively, falling to £697.25/MWh and £384.25/MWh.