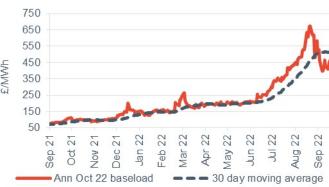

- Baseload electricity Day-ahead power fell 34.9% to £192.00/MWh, following the strong downward movements set from its equivalent gas contract.
- October 22 power slipped 10.6% to £295.00/MWh and November 22 power increased 1.7% to £610.00/MWh.
- Q422 power moved 11.3% higher to £540.00/MWh.
- The annual October 22 contract rose 6.9% to £457.5/MWh, 416.9% higher than the same time last year (£88.5/MWh).

## **Annual October contract**