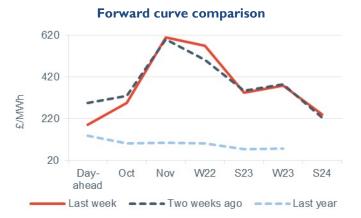

- Baseload electricity Day-ahead power fell 34.9% to £192.00/MWh, following the strong downward movements set from its equivalent gas contract.
- October 22 power slipped 10.6% to £295.00/MWh and November 22 power increased 1.7% to £610.00/MWh.
- Q422 power moved 11.3% higher to £540.00/MWh.
- The annual October 22 contract rose 6.9% to £457.5/MWh, 416.9% higher than the same time last year (£88.5/MWh).

## **Annual October contract**

### Seasonal baseload power contracts

- Most seasonal power contracts boosted this week, up on average by 3.9%.
- Winter 22 power expanded 13.3% to £570.00/MWh, while summer 23 fell 2.3% to £345.00/MWh.

### Seasonal baseload power curve

- The majority of seasonal peak power contracts declined this week too, down 1.9% on average.
- Winter 22 and summer 23 peak power dropped 3.2% and 4.0% respectively, falling to £697.25/MWh and £384.25/MWh.