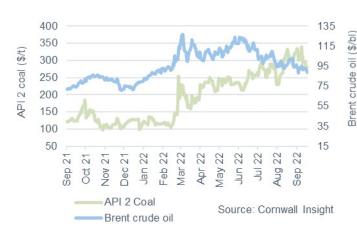

# **Commodity price movements**

### Oil and coal

- Brent crude prices fell 2.6% this week to average \$90.98/bl.
- Concerns over future demand for the remainder of 2022, as a consequence of an impending global recession, remained a prominent bearish fundamental for brent crude prices last week and has continued to do so for many recent weeks.
- However, sustained losses were capped by some bullish price influence in the week, with reports that Russian president Vladimir Putin announced a partial military mobilisation, escalating the war in Ukraine.