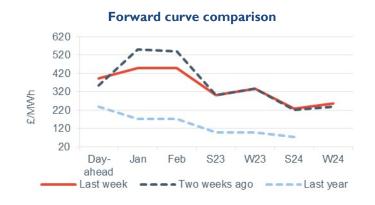

- Baseload electricity Day-ahead power rose 11.0% to £394.00/MWh, following mirroring the bullish trends set from its gas equivalent contract and lower trending levels of wind outturn observed across the week.
- January 23 power slipped 18.2% at £450.00/MWh and February 23 power decreased 16.7% to £450/MWh.

- Q123 power moved 14.4% lower to £411.00/MWh.
  The annual April 23 contract remained unchanged at
- £320.5/MWh, though is 225.4% higher than the same time last year (£98.50/MWh).

#### Seasonal baseload power contracts

- Most seasonal power contracts saw gains this week, rising on average by 2.4%, however we note the summer 23 and winter 23 contracts remained unchanged week-on-week
- However, summer 24 rose 3.4% to £230.00/MWh.