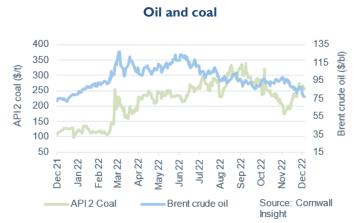

#### **Commodity price movements**

- Brent crude prices fell week-on-week, down 5.7% to average \$80.35/bl, a fourth consecutive week of price decline.
- Uncertainty in global commodity markets continue to exacerbate volatility in price, particularly evident over recent months.
- Recent price drops continue to be caused, in part by fears of reduced demand from the China and general bearish market sentiment over economic slowdown.