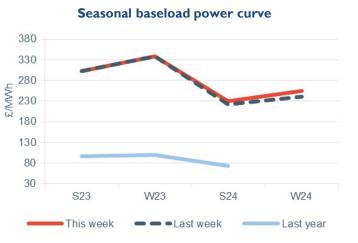

# Seasonal power prices

#### Seasonal baseload power contracts

- Most seasonal power contracts saw gains this week, rising on average by 2.4%, however we note the summer 23 and winter 23 contracts remained unchanged week-on-week
- However, summer 24 rose 3.4% to £230.00/MWh.

- Like baseload contracts, seasonal peak power contracts boosted this week, up 1.7% on average.
- Summer 23 and winter 23 peak power increased 1.4% and 2.0% respectively, rising to £350.00/MWh and £440.00/MWh.