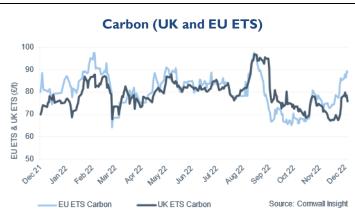

- EU and UK ETS prices saw bullish price movements this week. EU ETS climbed 6.6% to average €87.74/t, while UK ETS carbon increased 9.6% to £78.17/t.
- EU and UK ETS prices continue to gain support from colder temperatures across both geographies, acting to encourage higher demand for gas and fossil fuelfired assets.
- An upcoming pause on December auctions from 20 December to 8 January is also providing support to current EUA price levels.