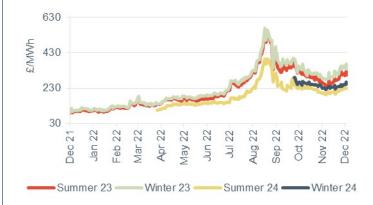

# Seasonal power prices

#### Seasonal baseload power contracts

- Most seasonal power contracts saw gains this week, rising on average by 2.4%, however we note the summer 23 and winter 23 contracts remained unchanged week-on-week
- However, summer 24 rose 3.4% to £230.00/MWh.

- Like baseload contracts, seasonal peak power contracts boosted this week, up 1.7% on average.
- Summer 23 and winter 23 peak power increased 1.4% and 2.0% respectively, rising to £350.00/MWh and £440.00/MWh.