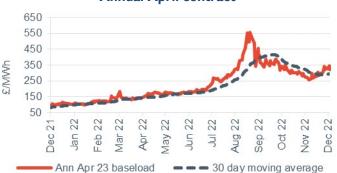

- The annual April 23 peak power rose 1.7% to £395.00/MWh.
- This is 241.0% higher than the same time last year (115.83/MWh).

#### **Annual April contract**

www.edwtech.com