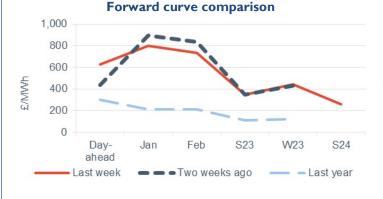

### **Peak electricity**

- Day-ahead peak power was up 44.2% to £627.50/MWh, following baseload power higher.
- January 23 peak power declined 11.0% at £797.20/MWh, and February 23 peak power decreased 12.3% to £732.47/MWh.

- The annual April 23 peak power rose 1.7% to £395.00/MWh.
- This is 241.0% higher than the same time last year (115.83/MWh).

- Like baseload contracts, seasonal peak power contracts boosted this week, up 1.7% on average.
- Summer 23 and winter 23 peak power increased 1.4% and 2.0% respectively, rising to £350.00/MWh and £440.00/MWh.