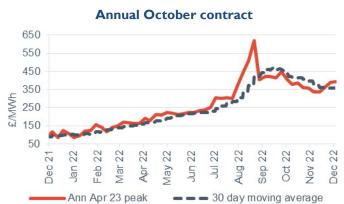

- Q123 power moved 14.4% lower to £411.00/MWh.
  The annual April 23 contract remained unchanged at
- £320.5/MWh, though is 225.4% higher than the same time last year (£98.50/MWh).

- The annual April 23 peak power rose 1.7% to £395.00/MWh.
- This is 241.0% higher than the same time last year (115.83/MWh).

#### **Annual April contract**

www.edwtech.com