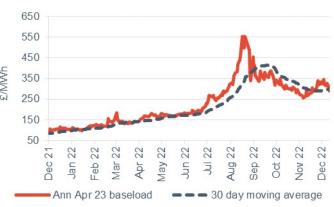

Forward curve comparison

- Q123 power moved 24.0% lower to £312.50/MWh.
- The annual April 23 contract lost 9.3% to £290.75/MWh, but remained 177.6% higher than the same time last year (£104.75/MWh).

#### **Annual April contract**