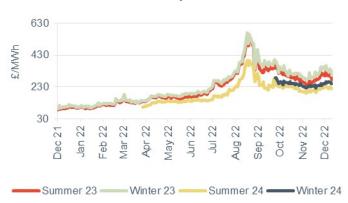

## Seasonal power prices

#### Seasonal baseload power contracts

- All seasonal power contracts declined this week, down on average by 6.2%.
- Summer 23 power decreased 8.7% to £276.50/MWh, while winter 23 fell 9.8% to £305.00/MWh.

#### Seasonal baseload power curve

- Like baseload, all seasonal peak power contracts declined this week, down 4.7% on average.
- Summer 23 and winter 23 peak power dropped 4.8% and 4.7% respectively, falling to £333.30/MWh and £419.40/MWh.