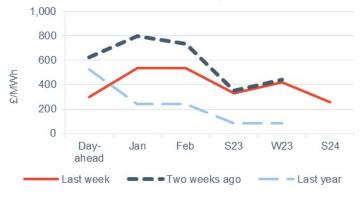

## **Peak electricity**

- Day-ahead peak power was down 52.0% to £301.30/MWh, following baseload power lower.
- January 23 peak power declined 32.5% at £538.25/MWh, and February 23 peak power decreased 26.5% to £538.25/MWh.

#### Seasonal baseload power curve

- Like baseload, all seasonal peak power contracts declined this week, down 4.7% on average.
- Summer 23 and winter 23 peak power dropped 4.8% and 4.7% respectively, falling to £333.30/MWh and £419.40/MWh.

#### Forward curve comparison