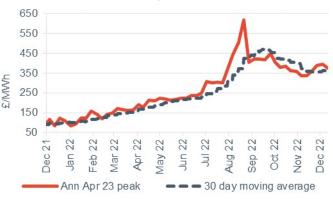

#### The annual April 23 peak power rose 4.7% to £376.35/MWh

This is 340.8% higher than the same time last year (85.38/MWh).

#### **Annual April contract**