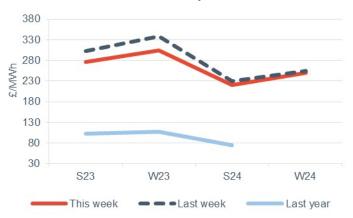

#### Seasonal baseload power contracts

- All seasonal power contracts declined this week, down on average by 6.2%.
- Summer 23 power decreased 8.7% to £276.50/MWh, while winter 23 fell 9.8% to £305.00/MWh.

#### Seasonal baseload power curve

- Like baseload, all seasonal peak power contracts declined this week, down 4.7% on average.
- Summer 23 and winter 23 peak power dropped 4.8% and 4.7% respectively, falling to £333.30/MWh and £419.40/MWh.