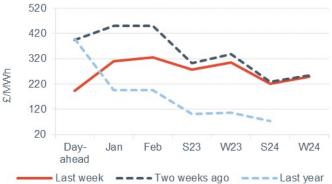

## Seasonal power prices

#### Seasonal baseload power contracts

- All seasonal power contracts declined this week, down on average by 6.2%.
- Summer 23 power decreased 8.7% to £276.50/MWh, while winter 23 fell 9.8% to £305.00/MWh.

Forward curve comparison

- Q123 power moved 24.0% lower to £312.50/MWh.
- The annual April 23 contract lost 9.3% to £290.75/MWh, but remained 177.6% higher than the same time last year (£104.75/MWh).