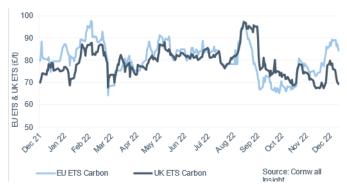

#### Carbon (UK and EU ETS)

- EU and UK ETS prices saw bearish price movements this week. EU ETS slipped 0.6% to average €87.18/t, while UK ETS carbon decreased 7.6% to £72.24/t
- Uncertainty in global commodity markets continue to exacerbate volatility in price, particularly evident over recent months
- After a period of particularly low wind and renewable output seen this week, we saw a notable uplift in wind outturn which took the strain away from gas and fossil fuel generating assets needed to meet demand – in turn reducing demand for EUA's.