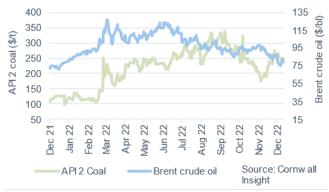

#### Oil and coal

- Brent crude prices fell week-on-week, down 0.9% to average \$79.61/bl, a fifth consecutive week of price decline
- Uncertainty in global commodity markets continue to exacerbate volatility in price, particularly evident over recent months
- Recent price drops continue to be caused, in part by fears of reduced demand and global economic slowdown. Rising interest rates in the week also stifled prices
- Sustained losses were capped by reports that the Keystone pipeline outage will be potentially continuing for weeks to come