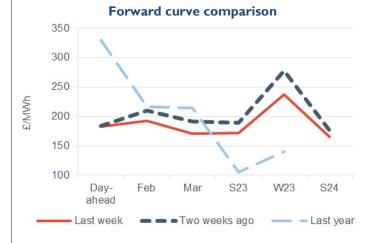

### **Peak electricity**

- Day-ahead peak power was down 0.2% to £183.00/MWh, following baseload power lower
- February 23 peak power declined 8.7% to £192.00/MWh, and March 23 peak power decreased 10.7% to £171.00/MWh.

- All seasonal peak power contracts declined this week, down 11.9% on average.
- Summer 23 and winter 23 peak power dropped 9.1% and 14.6% respectively, falling to £172.00/MWh and £237.00/MWh.