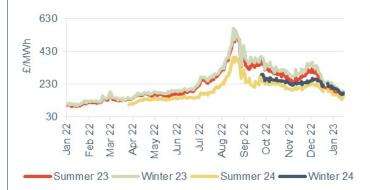

# Headlines 20/01/2023

The majority of wholesale gas and power contracts experienced week-on-week losses this week, with day-ahead baseload power being the notable outlier. We continue to see the downturn of wholesale energy prices, particularly in comparison to pre-Christmas levels. Furthermore, day-ahead gas fell 5.1% to 157.50p/th, following the continued receipt of higher levels of LNG deliveries to the UK, coupled with strong levels of EU gas in storage – easing concerns over future supply and demand balancing into the remainder of the winter season. On the contrary, day-ahead power rose 4.5% to £172.5/MWh, due to lower levels of wind outturn observed across the middle of the week. February 23 gas was down 4.3% at 156.00p/th, and March 23 gas decreased 4.9% to 156.00p/th. Elsewhere, all seasonal gas contracts declined last week, down by 2.9% on average. Summer 23 and winter 23 gas dropped 4.8% and 4.4% respectively, subsiding to 161.00p/th and 185.50p/th. Like gas, seasonal power contracts declined this week, down on average by 4.3%, as summer 23 power decreased 3.1% to £156.00/MWh, while winter 23 fell 5.6% to £185.00/MWh.

# Seasonal power prices

Seasonal baseload power contracts

- All seasonal power contracts declined this week, down on average by 4.3%.
- Summer 23 power decreased 3.1% to £156.00/MWh, while winter 23 fell 5.6% to £185.00/MWh.

- All seasonal peak power contracts declined this week, down 11.9% on average.
- Summer 23 and winter 23 peak power dropped 9.1% and 14.6% respectively, falling to £172.00/MWh and £237.00/MWh.