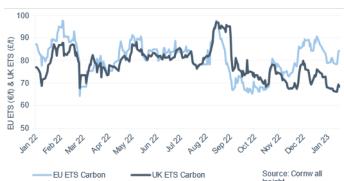

- EU and UK ETS prices saw bullish price movements this week, reversing two consecutive weeks of price decline. EU ETS climbed 1.6% to average €81.31/t, while UK ETS carbon rose 0.3% to £67.52/t.
- For this recorded week more specifically, we have experienced the return of a cold snap to the UK and North-West Europe, encouraging higher demand from gas and other fossil fuel fired assets and in turn, increasing demand for EUA's to cover the increase in carbon emissions.
- Periods of lower wind outturn in the week also contributed to higher fossil fuel fired generation.