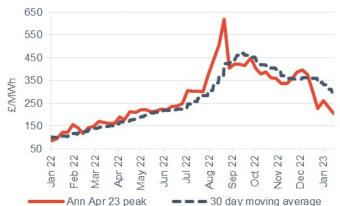

£204.50/MWh. This is 66.9% higher than the same time last year

The annual April 23 peak power rose 12.4% to

 This is 66.9% higher than the same time last year (£122.50/MWh).