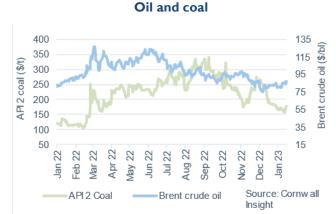

## **Commodity price movements**

- Brent crude prices climbed week-on-week, up 4.5% to average \$85.61/bl.
- Future Chinese demand growth has registered signs of improvement again this week, recognising China as of the largest crude importing countries, supported further by the ending of the majority of national COVID restrictions.
- Similarly, an optimistic inflation recovery outlook from the US towards the back-end of the week also helped price climb as the week matured.
- However, we do recognise that the current global oil market remains volatile, particularly with fears of an impending global recession and subsequent concerns over future global demand.