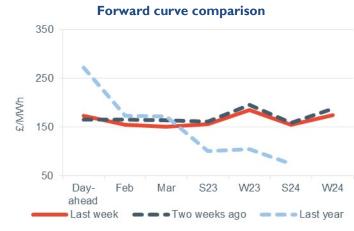

# Headlines 20/01/2023

The majority of wholesale gas and power contracts experienced week-on-week losses this week, with day-ahead baseload power being the notable outlier. We continue to see the downturn of wholesale energy prices, particularly in comparison to pre-Christmas levels. Furthermore, day-ahead gas fell 5.1% to 157.50p/th, following the continued receipt of higher levels of LNG deliveries to the UK, coupled with strong levels of EU gas in storage – easing concerns over future supply and demand balancing into the remainder of the winter season. On the contrary, day-ahead power rose 4.5% to £172.5/MWh, due to lower levels of wind outturn observed across the middle of the week. February 23 gas was down 4.3% at 156.00p/th, and March 23 gas decreased 4.9% to 156.00p/th. Elsewhere, all seasonal gas contracts declined last week, down by 2.9% on average. Summer 23 and winter 23 gas dropped 4.8% and 4.4% respectively, subsiding to 161.00p/th and 185.50p/th. Like gas, seasonal power contracts declined this week, down on average by 4.3%, as summer 23 power decreased 3.1% to £156.00/MWh, while winter 23 fell 5.6% to £185.00/MWh.

- Baseload electricity Day-ahead power rose 4.5% to £172.50/MWh, following periods of lower wind outturn observed, particularly in the middle of this week.
- February 23 power slipped 6.1% to £155.00/MWh and March 23 power decreased 7.9% to £151.00/MWh.

- Q223 power moved 3.4% lower to £156.00/MWh.
- The annual April 23 contract lost 4.5% to £170.50/MWh, 66.3% higher than the same time last year (£102.50/MWh).

# Seasonal power prices

Seasonal baseload power contracts

- All seasonal power contracts declined this week, down on average by 4.3%.
- Summer 23 power decreased 3.1% to £156.00/MWh, while winter 23 fell 5.6% to £185.00/MWh.