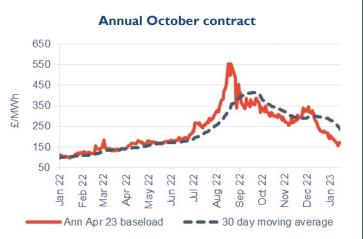

- Q223 power moved 3.4% lower to £156.00/MWh.
- The annual April 23 contract lost 4.5% to £170.50/MWh, 66.3% higher than the same time last year (£102.50/MWh).