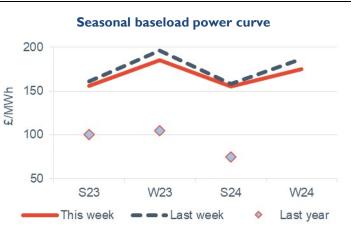

# Seasonal power prices

Seasonal baseload power contracts

- All seasonal power contracts declined this week, down on average by 4.3%.
- Summer 23 power decreased 3.1% to £156.00/MWh, while winter 23 fell 5.6% to £185.00/MWh.

- All seasonal peak power contracts declined this week, down 11.9% on average.
- Summer 23 and winter 23 peak power dropped 9.1% and 14.6% respectively, falling to £172.00/MWh and £237.00/MWh.