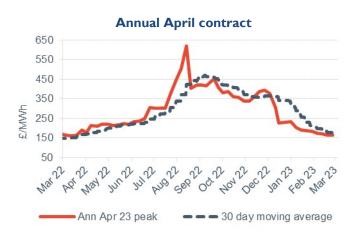

- The annual April 23 peak power rose 0.2% to £164.0/MWh
- This is 4.4% lower than the same time last year (171.6/MWh).