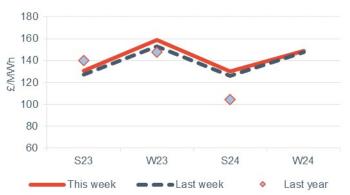

#### Seasonal baseload power contracts

- All seasonal power contracts boosted this week, up on average by 2.8%.
- Summer 23 and winter 23 expanded 3.1% and 4.1% respectively, rising to £131.0/MWh and £159.0/MWh.

### Seasonal baseload power curve

- Most seasonal peak power contracts declined this week, down 0.3% on average.
- Summer 23 gas dropped 1.8% to £139.0/MWh, while winter 23 peak power increased 1.1% to £189.0/MWh