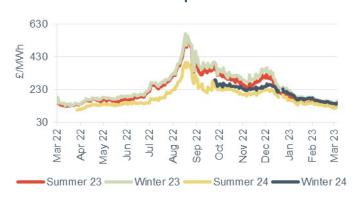

# Seasonal power prices

#### Seasonal baseload power contracts

- All seasonal power contracts boosted this week, up on average by 2.8%.
- Summer 23 and winter 23 expanded 3.1% and 4.1% respectively, rising to £131.0/MWh and £159.0/MWh.

### Seasonal baseload power curve

- Most seasonal peak power contracts declined this week, down 0.3% on average.
- Summer 23 gas dropped 1.8% to £139.0/MWh, while winter 23 peak power increased 1.1% to £189.0/MWh