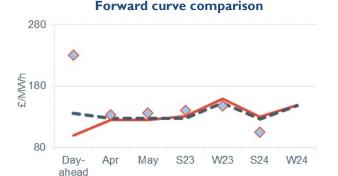

- Baseload electricityDay-ahead power fell 26.5% to £100.0/MWh, following forecasts of increased wind power generation next week.
- April 23 power slipped 1.8% at £124.7/MWh and May 23 power decreased 2.0% to £124.5/MWh.
- Q223 power moved 0.8% higher to £128.0/MWh.
- The annual April 23 contract rose 3.7% to £145.0/MWh, 0.7% higher than the same time last year (£144.0/MWh).

I ast week