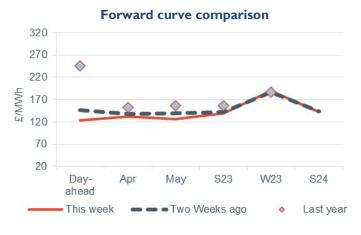

# **Peak electricity**

Last year

 Day-ahead peak power was down 15.4% to £123.30/MWh, following baseload power lower.

This week

 April 23 peak power declined 4.3% at £131.7/MWh, and May 23 peak power decreased 9.3% to £126.25/MWh.

- The annual April 23 peak power rose 0.2% to £164.0/MWh
- This is 4.4% lower than the same time last year (171.6/MWh).