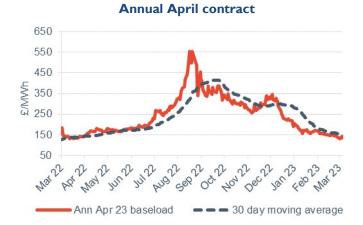

- Baseload electricityDay-ahead power fell 26.5% to £100.0/MWh, following forecasts of increased wind power generation next week.
- April 23 power slipped 1.8% at £124.7/MWh and May 23 power decreased 2.0% to £124.5/MWh.
- Q223 power moved 0.8% higher to £128.0/MWh.
- The annual April 23 contract rose 3.7% to £145.0/MWh, 0.7% higher than the same time last year (£144.0/MWh).