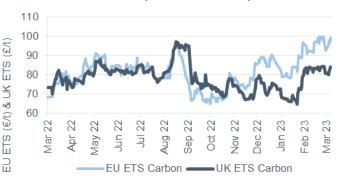

## Carbon (UK and EU ETS)

Both EU and UK ETS schemes saw their average price this week fall, with a 0.5% decrease to EU ETS carbon (€96.71/t), and UK ETS carbon seeing a 1.7% decline (£81.91/t).

Source: Cornwall Insight

 Following the approach of the 2023 contract settlement deadline of 30 April, confirmed by the European Council in order to raise funds for the RepowerEU plan, demand for EU allowance (EUA) certificates has grown