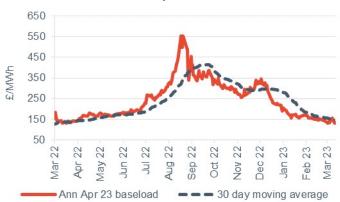

## **Baseload electricity**

- Baseload electricity Day-ahead power rose 14.0% to £114.00/MWh, despite forecasts of increased wind power generation next week
- April 23 power dropped 9.4% to £113.00/MWh and May 23 power decreased 8.4% to £114.00/MWh
- Q223 power moved 8.6% lower to £117.00/MWh
- The annual April 23 contract saw a decrease of 7.6% to £134.00/MWh, 1.5% lower than the same time last year (£135.50/MWh)

#### Annual April contract