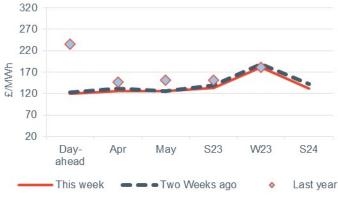

## **Peak electricity**

- Day-ahead peak power was down 2.5% to £120.25/MWh, following baseload power lower
- April 23 peak power declined 4.3% at £126.00/MWh, and May 23 peak power decreased 0.2% to £126.00/MWh
- The annual April 23 peak power rose 4.3% to £156.9/MWh
- This is 5.4% lower than the same time last year (165.9/MWh)

#### **Annual April contract**