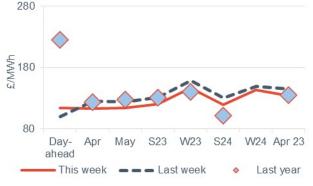

## **Baseload electricity**

- Baseload electricity Day-ahead power rose 14.0% to £114.00/MWh, despite forecasts of increased wind power generation next week
- April 23 power dropped 9.4% to £113.00/MWh and May 23 power decreased 8.4% to £114.00/MWh
- Q223 power moved 8.6% lower to £117.00/MWh
- The annual April 23 contract saw a decrease of 7.6% to £134.00/MWh, 1.5% lower than the same time last year (£135.50/MWh)

#### Annual April contract