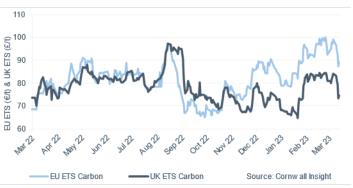

## Carbon (UK and EU ETS)

- Both EU and UK ETS schemes saw their average price this week fall, with a 5.0% decrease to EU ETS carbon (€91.92/t), and UK ETS carbon seeing a 4.5% decline (£78.24/t)
- After provisionally agreeing on a set of reforms for the EU ETS schemes as part of the Fit for 55 package, on March 14, the European Parliament formally approved these reforms. The Market Stability Reserve of the EU ETS has been extended to 2030 – in order to avoid falling CO<sub>2</sub> prices in response to external shocks