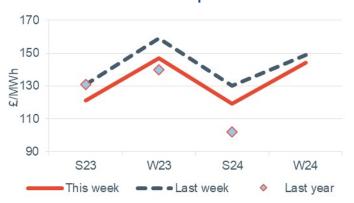

## Seasonal power prices

#### Seasonal baseload power contracts

- All seasonal power contracts dropped this week, down on average by 6.7%
- Summer 23 and winter 23 lowered 7.6% and 7.5% respectively, dropping to £121.00/MWh and £147.00/MWh

#### Seasonal baseload power curve

- All seasonal peak power contracts declined this week, down 4.3% on average
- Summer 23 gas dropped 4.6% to £132.60/MWh, and similarly winter 23 peak power decreased 4.1% to £181.30/MWh