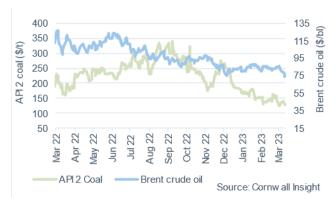

## **Commodity price movements**

#### Oil and coal

- Brent crude oil fell 8% on the previous week to average \$76.97/bl
- Brent crude saw notable bearish movements during the past seven days, as fresh fears surrounding a new global financial crisis arose after the collapse of the Silicon Valley Bank
- Prices somewhat steadied into the week, following reports of Saudi Arabia and Russia meeting to discuss the OPEC+ group's efforts to maintain market balance, alongside a broader recovery in financial markets