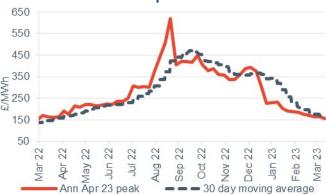

## **Peak electricity**

- Day-ahead peak power was down 2.5% to £120.25/MWh, following baseload power lower
- April 23 peak power declined 4.3% at £126.00/MWh, and May 23 peak power decreased 0.2% to £126.00/MWh
- The annual April 23 peak power rose 4.3% to £156.9/MWh
- This is 5.4% lower than the same time last year (165.9/MWh)

#### **Annual April contract**