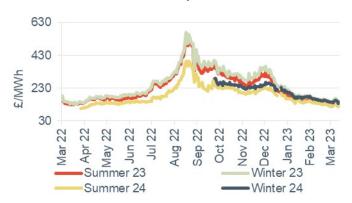

## Seasonal power prices

#### Seasonal baseload power contracts

- All seasonal power contracts dropped this week, down on average by 6.7%
- Summer 23 and winter 23 lowered 7.6% and 7.5% respectively, dropping to £121.00/MWh and £147.00/MWh

#### Seasonal baseload power curve

- All seasonal peak power contracts declined this week, down 4.3% on average
- Summer 23 gas dropped 4.6% to £132.60/MWh, and similarly winter 23 peak power decreased 4.1% to £181.30/MWh