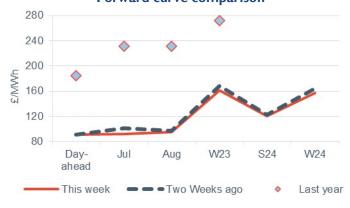

#### Forward curve comparison

- The annual October 23 peak power rose 3.4% to £140.50/MWh
- However, this is 48.4% lower than the same time last year (272.30/MWh)