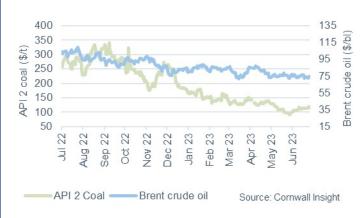

# **Commodity price movements**

#### Oil and coal

- Losses were recorded across Brent crude prices, with a 2.6% drop to average \$73.72/bl
- The bearish sentiment was strengthened by trader concerns of oversupply as expectations of weak economic growth, particularly from China which is experiencing weaker-than-anticipated growth, outweigh Saudi Arabia's output cuts
- However, stronger losses were offset by news from the American Petroleum Institute that U.S. crude inventories fell by a larger than expected 2.4mn barrels – tightening supply levels
- The outlook for oil is increasingly volatile as OPEC+ announced that global oil demand will rise by 110mn barrels a day by 2045. However, the IEA predicts that demand growth will fall to 400,000 barrels per day in 2028