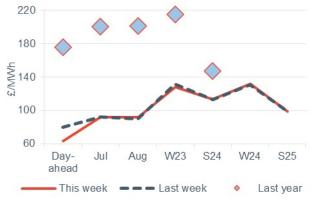

# **Baseload electricity**

- Day-ahead power fell 21.3% to £63/MWh, following higher wind generation in tandem with reduced power demand
- July 23 power remained level at £92/MWh, and August 23 power increased 2.2% to £92/MWh

- Q323 power moved 2.2% higher to £94/MWh.
- The annual October 23 contract lost 1.1% to £120.88/MWh, 33.2% lower than the same time last year (£181/MWh)

### **Peak electricity**

- Day-ahead peak power was up 0.6% to £91.25/MWh, despite its baseload counterpart registering losses
- However, July 23 peak power declined 8.9% at £92.25/MWh, and August 23 peak power decreased 1.8% to £95.50/MWh