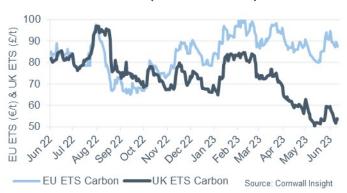

#### Carbon (UK and EU ETS)

- Reversing from the recent trend of price gains, the EU ETS fell 3.7% to average 88.05/t, and the UK ETS shrank 8.4% to average 52.96/t. This is a result of increased wind generation acting to weigh upon the output from thermal generation sources this week
- Despite extensive Norwegian gas plant maintenance, extensive European gas storage stocks minimized significant squeezes across the natural gas market – further supporting the bearish sentiment seen across carbon prices.
- Following a consultation on what the EU's 2040 climate target should be, respondents stated that the EU ETS should be a climate policy "centerpiece" towards reaching net zero