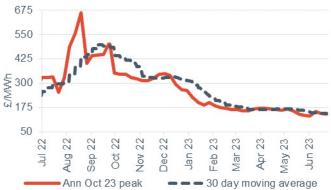

### **Peak electricity**

- Day-ahead peak power was up 0.6% to £91.25/MWh, despite its baseload counterpart registering losses
- However, July 23 peak power declined 8.9% at £92.25/MWh, and August 23 peak power decreased 1.8% to £95.50/MWh

#### Forward curve comparison

- The annual October 23 peak power rose 3.4% to £140.50/MWh
- However, this is 48.4% lower than the same time last year (272.30/MWh)

#### **Annual October contract**