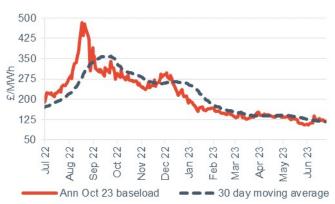

- Q323 power moved 2.2% higher to £94/MWh.
- The annual October 23 contract lost 1.1% to £120.88/MWh, 33.2% lower than the same time last year (£181/MWh)

#### **Annual October contract**