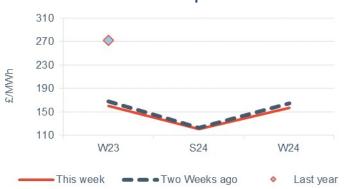

#### Seasonal baseload power contracts

- Seasonal power contracts declined this week, down on average by 0.5%
- Winter 23 power decreased 2.5% to £128.25/MWh, while summer 24 expanded 0.4% to £113.50/MWh

#### Seasonal baseload power curve

- All Seasonal peak power contracts declined this week, down 3.3% on average
- Winter 23 and summer 24 peak power dropped 4.3% and 2.2% respectively, falling to £160.75/MWh and £120.25/MW