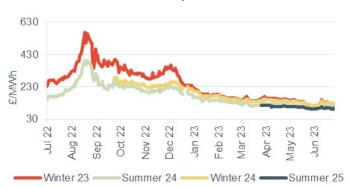

# Seasonal power prices

#### Seasonal baseload power contracts

- Seasonal power contracts declined this week, down on average by 0.5%
- Winter 23 power decreased 2.5% to £128.25/MWh, while summer 24 expanded 0.4% to £113.50/MWh

#### Seasonal baseload power curve

- All Seasonal peak power contracts declined this week, down 3.3% on average
- Winter 23 and summer 24 peak power dropped 4.3% and 2.2% respectively, falling to £160.75/MWh and £120.25/MW