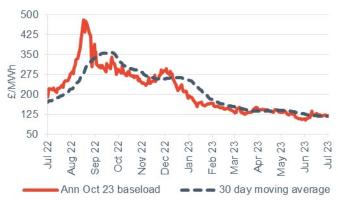

- Q423 power moved 27.7% higher to £120.00/MWh.
- The annual October 23 contract rose 0.9% to £122.00/MWh, 45.5% lower than the same time last year (£223.75/MWh).

#### **Annual October contract**