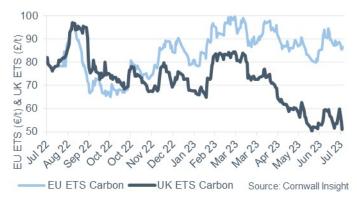

#### Carbon (UK and EU ETS)

- The EU ETS continues its trend of week-on-week decreases, registering a 1.2% drop to average €87.01/t, as renewable generation across Europe rose. However, the UK ETS registered gains from the last reporting period – a 3.8% increase to £55.00/t
- This came following an announcement from the UK ETS Authority surrounding a package of reforms that sent prices upward, registering a two-month high on the 3 July at £60.00/t, before prices fell as the week progressed.
- Lower prices are expected as lower demand as a result of economic slowdown impacts demand levels. A degree of volatility is baked into this as carbon markets take influence from the trend across gas markets, which may see price gains if winter 23/24 is colder than anticipated