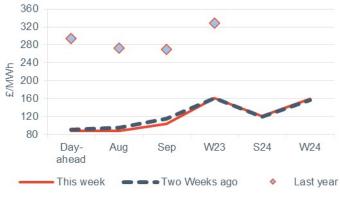

# **Peak electricity**

- Day-ahead peak power was down 3.7% to £87.9/MWh, despite its baseload counterpart registering gains
- Similarly, August 23 peak power declined 7.1% at £88.75/MWh, and September 23 peak power decreased 9.9% to £103.5/MWh

# The annual October 23 peak power rose 0.3% to £140.88/MWh

 However, this is 57.2% lower than the same time last year (329/MWh).