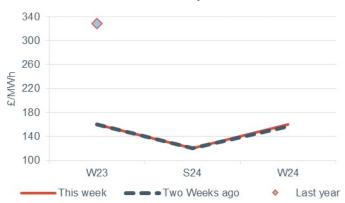

### Forward curve comparison

#### Seasonal baseload power contracts

- Most seasonal power contracts boosted this week, up on average by 1.2%.
- Winter 23 power decreased 0.2% to £128.00/MWh, while summer 24 expanded 2.2% to £116.00/MWh.

#### Seasonal baseload power curve

- Most seasonal peak power contracts boosted this week, up 0.3% on average.
- Winter 23 gas remained static at £160.75/MWh, summer 24 peak power increased 0.6% to £121.00/MWh, and winter 24 grew 1.9% to £160.25/MWh