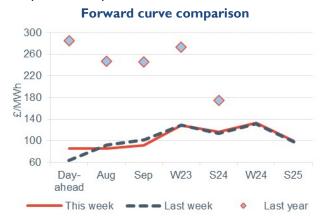

# **Baseload electricity**

- Day-ahead power rose 34.9% to £85.00/MWh, following forecasts of increasing demand in tandem with falling wind outturn projections.
- August 23 power slipped 7.6% at £85.00/MWh and September 23 power decreased 10.7% to £91.00/MWh.

- Q423 power moved 27.7% higher to £120.00/MWh.
- The annual October 23 contract rose 0.9% to £122.00/MWh, 45.5% lower than the same time last year (£223.75/MWh).

### Forward curve comparison