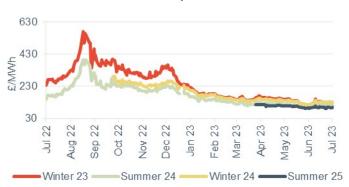

# Seasonal power prices

#### Seasonal baseload power contracts

- Most seasonal power contracts boosted this week, up on average by 1.2%.
- Winter 23 power decreased 0.2% to £128.00/MWh, while summer 24 expanded 2.2% to £116.00/MWh.

#### Seasonal baseload power curve

- Most seasonal peak power contracts boosted this week, up 0.3% on average.
- Winter 23 gas remained static at £160.75/MWh, summer 24 peak power increased 0.6% to £121.00/MWh, and winter 24 grew 1.9% to £160.25/MWh