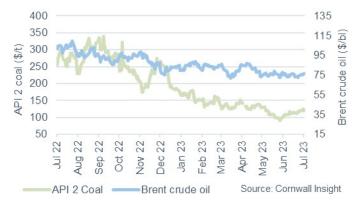

#### Oil and coal

#### Contrary to the price adjustment registered across the previous reporting period, Brent Crude experienced an upward movement this week, rising 3.4% to \$76.20/bl

- This bullish sentiment was supported by OPEC+ price cuts, acting to tighten global supply, with further support arising from news that stated U.S. stocks had hit their lowest level since the start of 2023.
- Higher price gains were limited amid growing concern of another U.S. interest rate hike in tandem with forecasts of a slowing global economy – especially from China which is experiencing weaker-than-anticipated growth.
- Ahead of the OPEC demand forecast for 2024 scheduled for 13 July, it is anticipated a positive outlook on oil demand growth will remain in place – with a notably more bullish forecast expected when compared to the IEA.