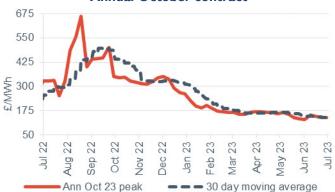

# The annual October 23 peak power rose 0.3% to £140.88/MWh

 However, this is 57.2% lower than the same time last year (329/MWh).

#### **Annual October contract**