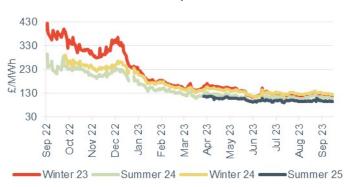

# Seasonal power prices

#### Seasonal baseload power contracts

- All seasonal power contracts declined this week, down on average by 1.9%.
- Winter 23 power decreased 2.4% to £111.75/MWh, while summer 24 fell 2.7% to £108.00/MWh.

#### Seasonal peak power curve

- All Seasonal peak power contracts declined this week, down 1.4% on average.
- Winter 23 and summer 24 peak power dropped 0.9% and 1.9% respectively, falling to £134.74/MWh and £115.25/MWh.