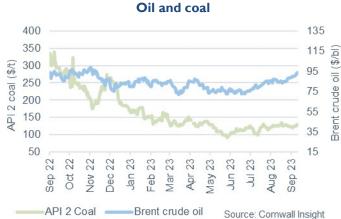

# Dil and coal Carbon (UK and EU ETS)

- Brent crude reached a 10-month high of \$93.90/bl on 15
   September with multiple bullish factors impacting the commodity.
- Brent crude continued to register a week-on-week gains, up 3.0% to \$92.07/bl this week, following extensions to output cuts by Saudi Arabia and Russia, acting to tighten global supply.
- Similarly, reports of a boost in Chinese industrial demand further strengthened the bullish sentiment.
- Chinese economic growth is set to resurge according to some economists as the year progresses, further tightening the global supply/demand balance.
- Similarly, OPEC+ output cuts, anticipated to last until 2024, and growing tensions between Russia and Ukraine – with the potential to threaten Russian oil shipments, provide a bullish pricing landscape into the future.