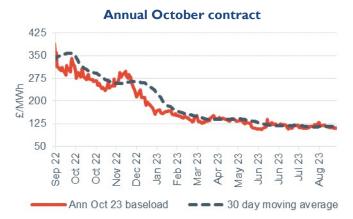

- Q423 power moved 2.9% lower to £101.00/MWh.
- The annual October 23 contract lost 2.5% to £109.88/MWh, 64.0% lower than the same time last year (£305.00/MWh)