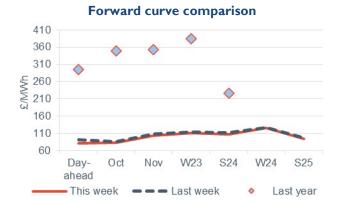

# **Baseload electricity**

- Day-ahead power fell 12.5% to £80.50/MWh, following its gas counterpart, with further losses supported by a spike in forecast wind outturn, loosening system margins.
- October 23 power slipped 3.8% at £82.75/MWh and November 23 power decreased 4.2% to £103.50/MWh.

- Q423 power moved 2.9% lower to £101.00/MWh.
- The annual October 23 contract lost 2.5% to £109.88/MWh, 64.0% lower than the same time last year (£305.00/MWh)

# **Peak electricity**

- Day-ahead peak power was down 9.2% to £76.25/MWh, following its baseload counterpart lower.
- However, October 23 peak power gained 4.8% at £95.18/MWh, and November 23 peak power increased 2.0% to £129.58/MWh.

- The annual October 23 peak power fell 1.4% to £125.00/MWh
- This is 71.7% lower than the same time last year (442.25/MWh).