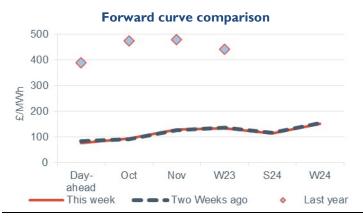

# **Baseload electricity**

- Day-ahead power fell 12.5% to £80.50/MWh, following its gas counterpart, with further losses supported by a spike in forecast wind outturn, loosening system margins.
- October 23 power slipped 3.8% at £82.75/MWh and November 23 power decreased 4.2% to £103.50/MWh.

- Q423 power moved 2.9% lower to £101.00/MWh.
- The annual October 23 contract lost 2.5% to £109.88/MWh, 64.0% lower than the same time last year (£305.00/MWh)

# **Peak electricity**

- Day-ahead peak power was down 9.2% to £76.25/MWh, following its baseload counterpart lower.
- However, October 23 peak power gained 4.8% at £95.18/MWh, and November 23 peak power increased 2.0% to £129.58/MWh.

- The annual October 23 peak power fell 1.4% to £125.00/MWh
- This is 71.7% lower than the same time last year (442.25/MWh).