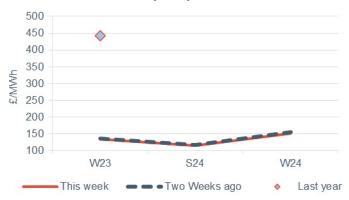

# Seasonal power prices

#### Seasonal baseload power contracts

- All seasonal power contracts declined this week, down on average by 1.9%.
- Winter 23 power decreased 2.4% to £111.75/MWh, while summer 24 fell 2.7% to £108.00/MWh.

#### Seasonal peak power curve

- All Seasonal peak power contracts declined this week, down 1.4% on average.
- Winter 23 and summer 24 peak power dropped 0.9% and 1.9% respectively, falling to £134.74/MWh and £115.25/MWh.