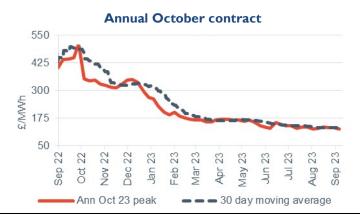

- The annual October 23 peak power fell 1.4% to £125.00/MWh
- This is 71.7% lower than the same time last year (442.25/MWh).