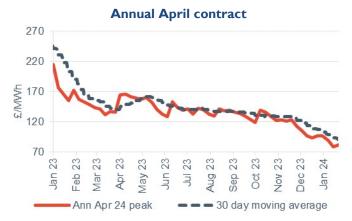

#### **Peak electricity**

- Day-ahead peak power was down 1.1% to £90.50/MWh, opposing the movement seen across its baseload counterpart
- February 24 peak power declined 3.3% at £76.20/MWh, and March 24 peak power decreased 5.1% to £68.60/MWh.
- The annual April 24 peak power rose 4.6% to £81.88/MWh
- However, this is 47.3% lower than the same time last year (155.4/MWh).