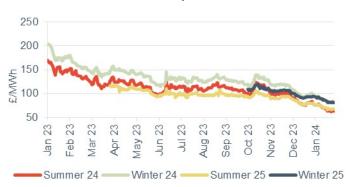

# Seasonal power prices

#### Seasonal baseload power contracts

- All seasonal power contracts declined this week, down on average by 2.0%.
- Summer 24 power decreased 8.0% to £64.75/MWh, and winter 24 fell 5.4% to £83.25/MWh.

#### Seasonal peak power curve

- Most seasonal peak power contracts lowered this week, however on average prices rose 3.9%
- Summer 24 gas dropped 2.6% to £67.75/MWh and summer 25 gas fell 3.9% to £73.50/MWh, while winter 24 peak power increased 10.3% to £96.00/MWh.