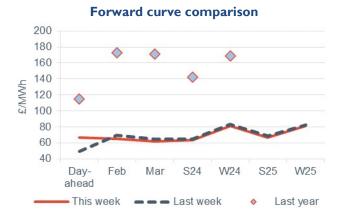

# **Baseload electricity**

- Day-ahead power rose 35.4% to £67/MWh, as reduced wind generation projections for Monday act to increase the reliance on gas-fired generation, pushing prices up
- Opposing this, February 24 power slipped 6.1% to £65.25/MWh and March 24 power decreased 3.9% to £61.75/MWh.
- Q224 power moved 2.0% lower at £62.50/MWh.
- The annual April 24 contract lost 2.5% to £72.18/MWh, 53.7% lower than the same time last year (£155.75/MWh).

#### **Peak electricity**

- Day-ahead peak power was down 1.1% to £90.50/MWh, opposing the movement seen across its baseload counterpart
- February 24 peak power declined 3.3% at £76.20/MWh, and March 24 peak power decreased 5.1% to £68.60/MWh.
- The annual April 24 peak power rose 4.6% to £81.88/MWh
- However, this is 47.3% lower than the same time last year (155.4/MWh).

#### Seasonal baseload power contracts

- All seasonal power contracts declined this week, down on average by 2.0%.
- Summer 24 power decreased 8.0% to £64.75/MWh, and winter 24 fell 5.4% to £83.25/MWh.

#### Seasonal peak power curve

- Most seasonal peak power contracts lowered this week, however on average prices rose 3.9%
- Summer 24 gas dropped 2.6% to £67.75/MWh and summer 25 gas fell 3.9% to £73.50/MWh, while winter 24 peak power increased 10.3% to £96.00/MWh.