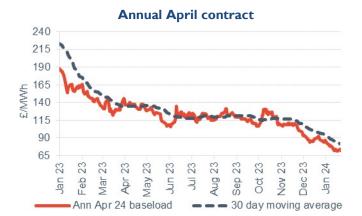

# **Baseload electricity**

- Day-ahead power rose 35.4% to £67/MWh, as reduced wind generation projections for Monday act to increase the reliance on gas-fired generation, pushing prices up
- Opposing this, February 24 power slipped 6.1% to £65.25/MWh and March 24 power decreased 3.9% to £61.75/MWh.
- Q224 power moved 2.0% lower at £62.50/MWh.
- The annual April 24 contract lost 2.5% to £72.18/MWh, 53.7% lower than the same time last year (£155.75/MWh).