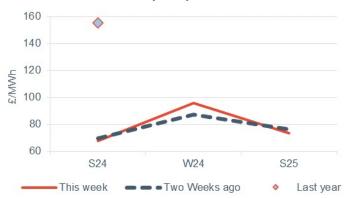

#### Seasonal baseload power contracts

- All seasonal power contracts declined this week, down on average by 2.0%.
- Summer 24 power decreased 8.0% to £64.75/MWh, and winter 24 fell 5.4% to £83.25/MWh.

#### Seasonal peak power curve

- Most seasonal peak power contracts lowered this week, however on average prices rose 3.9%
- Summer 24 gas dropped 2.6% to £67.75/MWh and summer 25 gas fell 3.9% to £73.50/MWh, while winter 24 peak power increased 10.3% to £96.00/MWh.