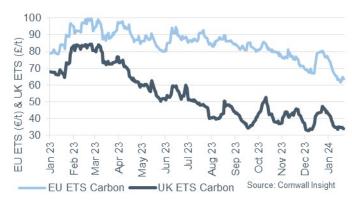

#### Carbon (UK and EU ETS)

- We observed diverging price movements across the carbon markets, with UK ETS carbon registering a marginal weekon-week gain of 0.1% to average £34.59/t – whereas EU ETS carbon continued its recent fall to average €63.41/t, down 1.8% compared to last week's average
- The bearish sentiment seen across EU ETS carbon prices is driven by weak industrial power demand across Europe, in tandem with strong EU gas storage stocks suppressing gas prices
- Furthermore, stronger week-on-week wind levels acted to increase the share of renewable power contributing to the generation mix, reducing the reliance on more expensive forms of power generation
- Looking into the future, it is anticipated that UK ETS carbon prices will fall as policy uncertainty drives bearish fundamentals, paired with an oversupply of UK carbon allowances