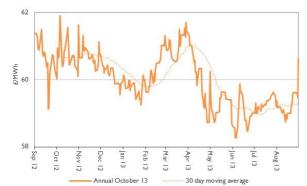

#### Annual October contract

Most long-term peak power contracts rose this week following the rise in baseload power.

The annual October 2013 peak power contract

increased by 1.7% to £60.6/MWh.

#### **S**easonal power contracts

- Overall this week, winter power contracts remained the same as last week on average.
   Winter 13 electricity also rose 0.2% to £54.0/MWh.
- On average summer power contracts climbed 0.1%. Summer 14 increased by 0.3%, rising to £49.8/MWh.

- The winter 13 power contract has remained the same as last month's level of £54.0/MWh.
- Winter 13 power is now 0.9% below the price in
  - 2012, which was £54.5/MWh.