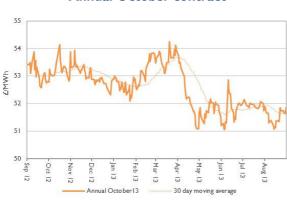

#### **Baseload electricity**

- Most long-term baseload power contracts rose slightly this week following increases in commodities.
- Annual October 13 baseload increased to £51.8/MWh, 0.7% higher than the previous week.

# **Annual October contract**

- **Peak electricity** Day-ahead peak electricity climbed 2.6% to
  - £54.5/MWh following increases in its gas equivalent.
  - However, the contract is 0.9% lower than last month but is 10% higher than last year.

#### Annual October contract

Most long-term peak power contracts rose this week following the rise in baseload power.

The annual October 2013 peak power contract

increased by 1.7% to £60.6/MWh.