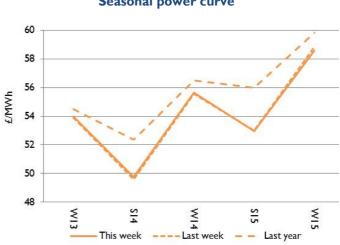

## Seasonal power prices

#### **S**easonal power contracts

- Overall this week, winter power contracts remained the same as last week on average.
   Winter 13 electricity also rose 0.2% to £54.0/MWh.
- On average summer power contracts climbed 0.1%. Summer 14 increased by 0.3%, rising to £49.8/MWh.

- The winter 13 power contract has remained the same as last month's level of £54.0/MWh.
- Winter 13 power is now 0.9% below the price in
  - 2012, which was £54.5/MWh.