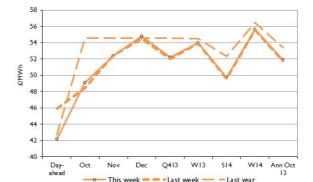

#### **S**easonal power contracts

- Overall this week, winter power contracts remained the same as last week on average.
   Winter 13 electricity also rose 0.2% to £54.0/MWh.
- On average summer power contracts climbed 0.1%. Summer 14 increased by 0.3%, rising to £49.8/MWh.

- The winter 13 power contract has remained the same as last month's level of £54.0/MWh.
- Winter 13 power is now 0.9% below the price in
  - 2012, which was £54.5/MWh.