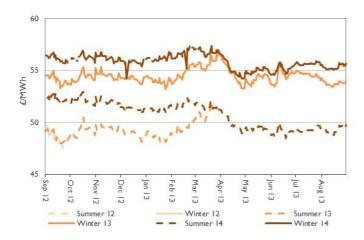

## Seasonal power prices

#### **S**easonal power contracts

- Overall this week, winter power contracts remained the same as last week on average.
   Winter 13 electricity also rose 0.2% to £54.0/MWh.
- On average summer power contracts climbed 0.1%. Summer 14 increased by 0.3%, rising to £49.8/MWh.

- The winter 13 power contract has remained the same as last month's level of £54.0/MWh.
- Winter 13 power is now 0.9% below the price in
  - 2012, which was £54.5/MWh.