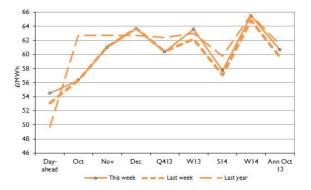

# **Annual October contract**

- **Peak electricity** Day-ahead peak electricity climbed 2.6% to
  - £54.5/MWh following increases in its gas equivalent.
  - However, the contract is 0.9% lower than last month but is 10% higher than last year.

#### Annual October contract

Most long-term peak power contracts rose this week following the rise in baseload power.

The annual October 2013 peak power contract

increased by 1.7% to £60.6/MWh.

#### Week ending 6 September 2013

Day-ahead power saw an 8.1% fall to £42.2/MWh.

September as a result of rising wind generation and

The biggest decrease occurred on Friday 6

lower-than-expected demand.

.