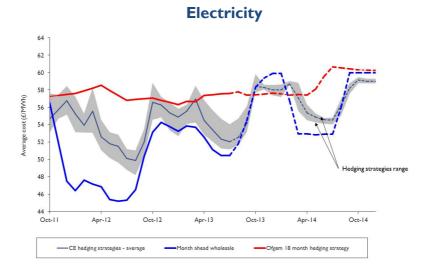

## Supplier hedging strategies

Improving weather helped UK electricity and gas contracts fall during July, average month-ahead wholesale power prices for the last four weeks have decreased by 1% compared with the previous month's figures. There has been a decrease in suppliers' cost-based notional hedging strategies over the summer. However prices are likely to start increasing in September as demand rises, it is therefore unlikely there will be a price reduction before next winter. Electricity prices for this winter are expected to be 5% higher than last year. The Department of Energy and Climate Change (DECC) released its estimates of the impact of policies on consumer bills. DECC said its policies have reduced gas and power bills by 5% and by 2020 bills will have been reduced by 11%.

Although both Ofgem's and our assessments show a similar overall trend, the incorporation of nearer-term prices makes our assessments more volatile than Ofgem's smoothed quarterly and seasonally based approach.