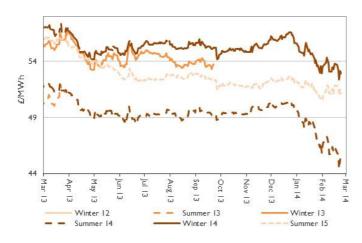

## **Seasonal power prices**

#### Seasonal power contracts

#### Seasonal power curve

- On average, winter power contracts increased 1.7% over the week. Winter 14 was 2.2% higher at £53.0/MWh.
- Summer power contracts were up 1.5% on average over the week.

- Summer 14 power climbed 3.4% to £46.6/MWh. The contract reached a fiveweek high of £48.50/MWh on Monday.
- The contract is now 0.4% below last month and 10.2% lower than last year's level.