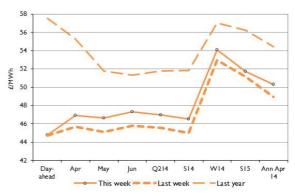

#### Seasonal power contracts

#### Seasonal power curve

- On average, winter power contracts increased 1.7% over the week. Winter 14 was 2.2% higher at £53.0/MWh.
- Summer power contracts were up 1.5% on average over the week.

- Summer 14 power climbed 3.4% to £46.6/MWh. The contract reached a fiveweek high of £48.50/MWh on Monday.
- The contract is now 0.4% below last month and 10.2% lower than last year's level.