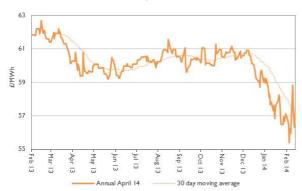

- Peak power contracts followed trends in baseload power and gas markets.
- The annual April 2014 peak power contract rose 2.1% to settle at £57.2/MWh.

## **Peak electricity**

- Day-ahead peak electricity decreased 1.2% to £49.4/MWh.
- The day-ahead peak contract is 6.5% lower than last month and 24% below last year's value.