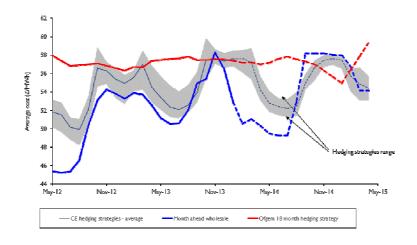

### Supplier hedging strategies

Despite a notable drop in wholesale gas and power prices in January, our monthly average hedged electricity price has remained stable as a result of more expensive longer-term contracts offsetting the fall in shorter-term contracts. The February gas contract was down 6% over the month and its power equivalent dropped 8%. The annual April 14 baseload power contract fell 3% to monthly average of £51.8/MWh in January and the average annual April 14 gas contract was down 2% to 67.2p/th.

On 9 January SSE said it would reduce gas and power tariffs by 3.5% from 24 March. On the same day Npower announced it would be reducing its tariffs by 2.6% from 28 February. These reductions are the result of savings in third party charges and not changes in wholesale prices.

Although both Ofgem's and our assessments show a similar overall trend, the incorporation of nearer-term prices makes our assessments more volatile than Ofgem's smoothed quarterly and seasonally based approach.