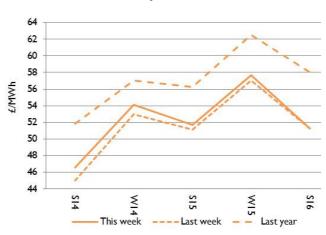

#### Seasonal power contracts

#### Seasonal power curve

- On average, winter power contracts increased 1.7% over the week. Winter 14 was 2.2% higher at £53.0/MWh.
- Summer power contracts were up 1.5% on average over the week.

- Summer 14 power climbed 3.4% to £46.6/MWh. The contract reached a fiveweek high of £48.50/MWh on Monday.
- The contract is now 0.4% below last month and 10.2% lower than last year's level.