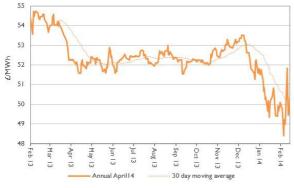

## **Baseload electricity**

- This week, long-term power contracts increased following rises in gas and coal.
- Annual April 14 baseload increased 2.8% to £50.3/MWh, recovering from record lows seen last week

#### Annual April contract

- Rising short-term gas prices and low wind output pushed day-ahead power higher this week.
- The contract rose 0.1% to £44.8/MWh. Large rises seen at the start of the week were offset with increasing wind output and returning nuclear capacity.