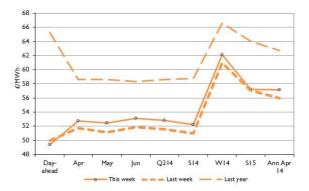

#### Seasonal power contracts

#### Seasonal power curve

- On average, winter power contracts increased 1.7% over the week. Winter 14 was 2.2% higher at £53.0/MWh.
- Summer power contracts were up 1.5% on average over the week.

- Summer 14 power climbed 3.4% to £46.6/MWh. The contract reached a fiveweek high of £48.50/MWh on Monday.
- The contract is now 0.4% below last month and 10.2% lower than last year's level.