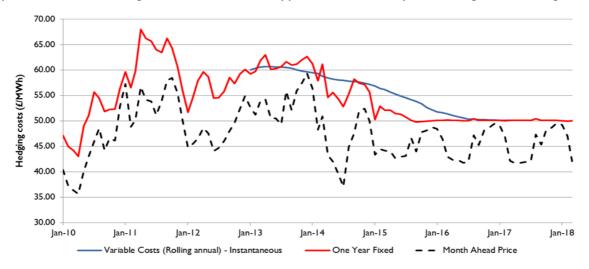

### Supplier hedging strategies

The annual October 15 power contract averaged  $\pounds$ 42.4/MWh in August, down 2.6% from the July average of  $\pounds$ 43.5/MWh. Decreasing prices were driven by a decline in its correspond in gas contract and continued falls in coal prices. Annual October 15 gas fell 5.4% to 42.2p/th in August, while coal prices decreased 7.0% to average \$53.8/t.

There were 31 price changes to fixed domestic dual-fuel tariffs in August. Of these, 20 were reductions and 11 were increases. Some notable tariff rises were seen at npower (+5.9%), First Utility (+1.3%, +2.7% and +8.9%) and Scottish Power (+2.1%). Notable decreases were in tariffs belonging to npower (-2.2%), Peterborough Energy (-3.4%), Southend Energy (-3.4%), Extra Energy (-4.6%), First Utility (-4.2%) and British Gas (-2.4%).

Decreased annual power and gas contracts have allowed suppliers to offer a greater number of lower fixed term deals. Those now offering lower prices, are more likely to be shorter-hedged, and therefore able to pass on any contract price reductions through their tariffs. Other supplier tariffs are likely to be hedged in the longer-term.