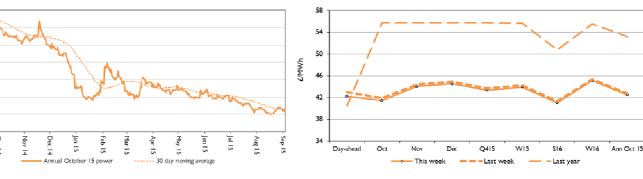

## **Peak electricity**

- The annual October 15 peak power contract decreased 0.4% this week to £48.1/MWh.
- The contract followed baseload power contracts down, which were weighed on by lower gas and coal prices.
- The contract is now 18.5% under its value last year . (£59.1/MWh).

- The day-ahead peak power contract fell 4.3% to £44.1/MWh, following spot baseload power prices lower. This was despite average peak power demand increasing by 5.0%.
- Winter 15 peak power was down 0.7% to £51.1/MWh.

#### **Annual October contract**