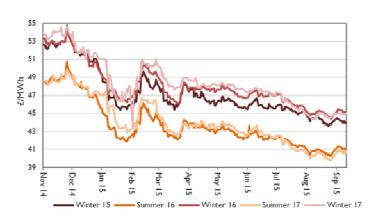

#### Seasonal power contracts

- Most seasonal power contracts decreased this week, following their gas counterparts downward.
- The winter 15 contract fell 0.8% to £44.0/MWh.
- The contract is now 21.1% under its value last year (£55.7/MWh), and 1.6% below its level last month (£44.7MWh).

- Summer 16 power dropped 0.6% to £41.1/MWh, and is now 19.1% below its level last year (£50.8/MWh).
- Winter 16 power lost 0.6% to £45.2/MWh, 18.7% under its value last year (£55.6/MWh).
- Some backwardation can be seen in the market, with the winter 17 contract now lower than the winter 16 contract.