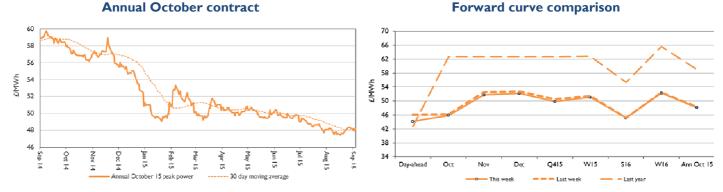

### **Baseload electricity**

- Annual October 15 power dropped 0.7% to £42.3/MWh this week, relatively close to its value a month ago (£42.5/MWh).
- Falls primarily owed a decrease in its corresponding gas . contract (-1.0%) and a decrease in coal prices (-2.1%).
- With little sign of commodity prices rising in the nearterm, power prices are likely to remain low.

**Annual October contract** 

#### 52 .50 4MWh/2 49 46 44 42 Oct 14 Jul 15 an 15 Sep II eb 15 the Bark un I S

- . All power contracts along the forward curve reduced this week.
- Day-ahead power declined 1.8% to £42.2/MWh, as decreased gas prices and higher wind output at the end of the week weighed on the contract.
- This was despite greater electricity demand (+2.6%).

Forward curve comparison