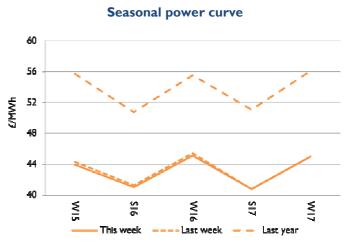

## Seasonal power prices

#### Seasonal power contracts

- Most seasonal power contracts decreased this week, following their gas counterparts downward.
- The winter 15 contract fell 0.8% to £44.0/MWh.
- The contract is now 21.1% under its value last year (£55.7/MWh), and 1.6% below its level last month (£44.7MWh).

- Summer 16 power dropped 0.6% to £41.1/MWh, and is now 19.1% below its level last year (£50.8/MWh).
- Winter 16 power lost 0.6% to £45.2/MWh, 18.7% under its value last year (£55.6/MWh).
- Some backwardation can be seen in the market, with the winter 17 contract now lower than the winter 16 contract.