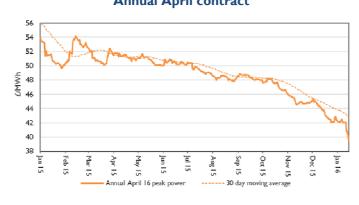

## **Peak electricity**

- Annual April 16 peak power dropped 6.2% this week to a record low of £39.5/MWh, following its baseload counterpart lower.
- The contract is now 8.0% lower than its level last month (£42.9/MWh) and 22.2% under its level last year (£50.8/MWh).

**Annual April contract** 

- Most peak power contracts decreased this week.
- The only exception was the peak day-ahead power contract, which surged 23.1% to an eight week high of £49.5/MWh, as supply margins are forecast to tighten significantly early next week.
- Month-ahead peak power fell 4.4% to £41.2/MWh. Forward curve comparison