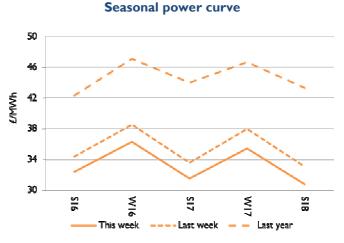

## **Seasonal power prices**

#### Seasonal power contracts

- All seasonal power contracts experienced sharp declines and fell to record lows this week.
- Summer 16 power slipped 5.7% to £32.4/MWh, 8.1% under its value a month ago (£35.3/MWh) and 23.5% lower than its value last year (£42.3/MWh).
- The winter 16 contract decreased 5.7% to £36.3/MWh and summer 17 power trimmed 6.1% to £31.5/MWh.

- Seasonal power contracts are currently at their lowest levels since 2007.
- Record low oil prices have fed directly into UK gas prices, which in turn have driven power prices down. In addition, 12-year low coal prices have pressured power contracts.
- Backwardation remains in the power market, with longer-term contracts lower than those in the shorter term.