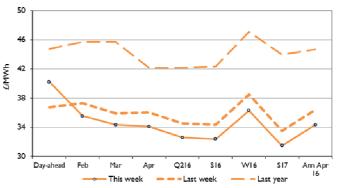

#### Seasonal power contracts

- All seasonal power contracts experienced sharp declines and fell to record lows this week.
- Summer 16 power slipped 5.7% to £32.4/MWh, 8.1% under its value a month ago (£35.3/MWh) and 23.5% lower than its value last year (£42.3/MWh).
- The winter 16 contract decreased 5.7% to £36.3/MWh and summer 17 power trimmed 6.1% to £31.5/MWh.

- Seasonal power contracts are currently at their lowest levels since 2007.
- Record low oil prices have fed directly into UK gas prices, which in turn have driven power prices down. In addition, 12-year low coal prices have pressured power contracts.
- Backwardation remains in the power market, with longer-term contracts lower than those in the shorter term.