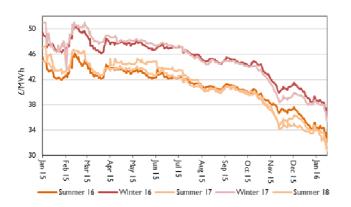

## **Seasonal power prices**

#### Seasonal power contracts

- All seasonal power contracts experienced sharp declines and fell to record lows this week.
- Summer 16 power slipped 5.7% to £32.4/MWh, 8.1% under its value a month ago (£35.3/MWh) and 23.5% lower than its value last year (£42.3/MWh).
- The winter 16 contract decreased 5.7% to £36.3/MWh and summer 17 power trimmed 6.1% to £31.5/MWh.

- Seasonal power contracts are currently at their lowest levels since 2007.
- Record low oil prices have fed directly into UK gas prices, which in turn have driven power prices down. In addition, 12-year low coal prices have pressured power contracts.
- Backwardation remains in the power market, with longer-term contracts lower than those in the shorter term.