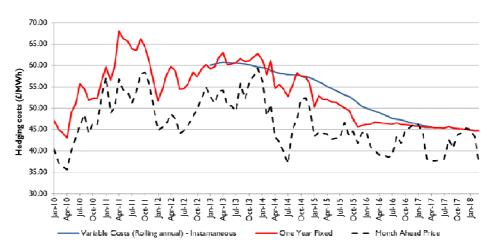

## Supplier hedging strategies

The annual April 16 power contract fell 3.3% to average £37.8/MWh in December, reaching a record low of  $\pounds$ 36.3/MWh on 24 December. The contract followed is gas counterpart lower, with annual April 16 gas slipping 5.2% to average 35.0p/th. Annual power and gas contracts reached their lowest levels since March 2010 and remained under pressure from oil and coal prices which fell to record lows during the month. Brent crude oil tumbled 15.8% to average \$39.1/bl, hitting and 11-year low of \$36.4/bl on 22 December. Coal prices fell 5.1% to average \$44.6/t.

Annual power and gas contracts continued their downward trend in December. Lower wholesale power and gas prices have allowed suppliers to offer a greater number of lower fixed term deals, with those now offering lower prices more likely to be shorter-hedged, passing on wholesale price reductions through their tariffs.