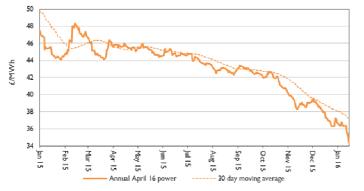

## **Baseload electricity**

- Annual April 16 power fell 5.7% to a record low of £34.4/MWh this week, 7.9% under its value last month (£37.3/MWh), as seasonal power contracts dropped to their lowest levels since 2007.
- Commodity prices remained the primary driver of wholesale power contracts this week. Oil prices are now at 11-year lows, coal prices at 12-year lows and gas prices at near six-year lows.
- Most power contracts dropped this week.
- The only exception was day-ahead power, which surged 9.5% to an eight-week high of £40.3/MWh colder temperatures (-46.9%), higher power demand (+6.1%) and reduced wind output (-14.8%) supported prices. In addition, supply margins are forecast to tighten early next week.
- Month-ahead power fell 4.7% to £35.6/MWh.

#### **Annual April contract**

- Forward curve comparison