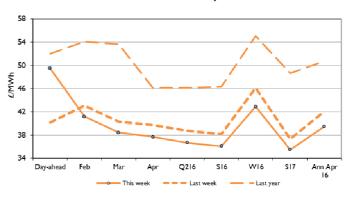

**Annual April contract** 

- Most peak power contracts decreased this week.
- The only exception was the peak day-ahead power contract, which surged 23.1% to an eight week high of £49.5/MWh, as supply margins are forecast to tighten significantly early next week.
- Month-ahead peak power fell 4.4% to £41.2/MWh. Forward curve comparison