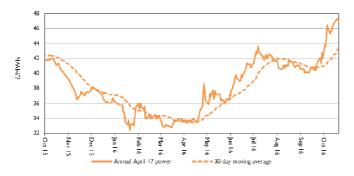

### **Baseload electricity**

- All baseload power contracts experienced increases this week.
- Annual April 17 power went up 0.9% to £46.9/MWh this week.
- The contract is now 13.0% above its level last month (£41.5/MWh), and 16.2% higher than its value last year (£40.4/MWh).
- The day-ahead contract went up 66.7% to £90.0/MWh, with negative surplus capacity margins forecast for Monday 24 October.
- The month-ahead contract (November) gained 10.5% to £69.3/MWh, amid supply fears following news that the French nuclear regulator has asked for additional checks on five of EDF's reactors.

#### **Annual April contract**