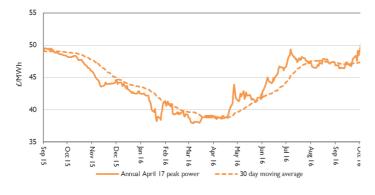

## **Peak electricity**

- Annual April 17 peak power went up 1.0% this week to £55.0/MWh.
- The contract is now 14.8% above its level last month (£47.9/MWh), and 17.0% greater than its level last year (£47.0/MWh).
- All peak power contracts experienced gains this week.
- The month-ahead contract (November) climbed 12.9% to £105.8/MWh, amid supply fears following news that the French nuclear regulator has asked for additional checks on five of EDF's reactors.

#### **Annual April contract**