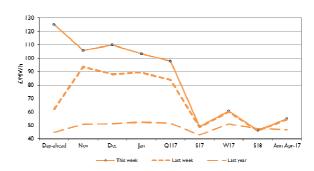

## **Peak electricity**

- Annual April 17 peak power went up 1.0% this week to £55.0/MWh.
- The contract is now 14.8% above its level last month (£47.9/MWh), and 17.0% greater than its level last year (£47.0/MWh).
- All peak power contracts experienced gains this week.
- The month-ahead contract (November) climbed 12.9% to £105.8/MWh, amid supply fears following news that the French nuclear regulator has asked for additional checks on five of EDF's reactors.