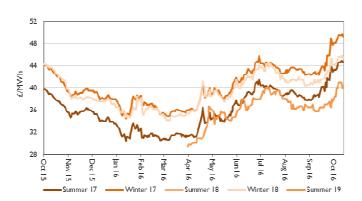

## Seasonal power prices

#### Seasonal power contracts

#### Seasonal power curve

- All seasonal peak-power contracts experienced gains.
- Summer 17 peak power increased 1.1% to £49.3/MWh, while the winter 17 contract climbed 0.9% to £60.7/MWh.
- Summer 17 baseload power went up 1.0% to £44.6/MWh, under the influence of higher gas prices. On Tuesday 18 October the contract reached £45.1/MWh, its highest price since March 2015.