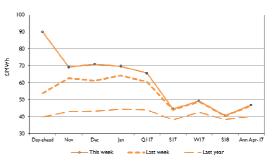

## Key market indicators: 21/10//2016

|                                                                                                                                                                                                                                           | Gas (p/th)                                 |            | Electricity                                                                                                                                                                                                                                                                                                                                                                                                                                                                                                                                                                                                                                                                                                                                                                                                                                                                                                                                                                                                                                                                                                                                                                                                                                                                                                                                                                                                                                                                                                                                                                                                                                                                                                                                                                                                                                                                                                                                                                                                                                                                                                                   | (£/MWh)    | Coal   | Carbon | Brent crude                                |
|-------------------------------------------------------------------------------------------------------------------------------------------------------------------------------------------------------------------------------------------|--------------------------------------------|------------|-------------------------------------------------------------------------------------------------------------------------------------------------------------------------------------------------------------------------------------------------------------------------------------------------------------------------------------------------------------------------------------------------------------------------------------------------------------------------------------------------------------------------------------------------------------------------------------------------------------------------------------------------------------------------------------------------------------------------------------------------------------------------------------------------------------------------------------------------------------------------------------------------------------------------------------------------------------------------------------------------------------------------------------------------------------------------------------------------------------------------------------------------------------------------------------------------------------------------------------------------------------------------------------------------------------------------------------------------------------------------------------------------------------------------------------------------------------------------------------------------------------------------------------------------------------------------------------------------------------------------------------------------------------------------------------------------------------------------------------------------------------------------------------------------------------------------------------------------------------------------------------------------------------------------------------------------------------------------------------------------------------------------------------------------------------------------------------------------------------------------------|------------|--------|--------|--------------------------------------------|
|                                                                                                                                                                                                                                           | Day-ahead                                  | Year-ahead | Day-ahead                                                                                                                                                                                                                                                                                                                                                                                                                                                                                                                                                                                                                                                                                                                                                                                                                                                                                                                                                                                                                                                                                                                                                                                                                                                                                                                                                                                                                                                                                                                                                                                                                                                                                                                                                                                                                                                                                                                                                                                                                                                                                                                     | Year-ahead | (\$/t) | (€/t)  | (\$/bl)                                    |
| This week 21 Oct 16                                                                                                                                                                                                                       | 45.30                                      | 45.66      | 90.00                                                                                                                                                                                                                                                                                                                                                                                                                                                                                                                                                                                                                                                                                                                                                                                                                                                                                                                                                                                                                                                                                                                                                                                                                                                                                                                                                                                                                                                                                                                                                                                                                                                                                                                                                                                                                                                                                                                                                                                                                                                                                                                         | 46.93      | 67.00  | 5.65   | 51.55                                      |
| Last week 14 Oct 16                                                                                                                                                                                                                       | 42.75                                      | 45.66      | 54.00                                                                                                                                                                                                                                                                                                                                                                                                                                                                                                                                                                                                                                                                                                                                                                                                                                                                                                                                                                                                                                                                                                                                                                                                                                                                                                                                                                                                                                                                                                                                                                                                                                                                                                                                                                                                                                                                                                                                                                                                                                                                                                                         | 46.53      | 65.75  | 5.69   | 52.32                                      |
| Last month 23 Sep 16                                                                                                                                                                                                                      | 34.00                                      | 40.98      | 40.25                                                                                                                                                                                                                                                                                                                                                                                                                                                                                                                                                                                                                                                                                                                                                                                                                                                                                                                                                                                                                                                                                                                                                                                                                                                                                                                                                                                                                                                                                                                                                                                                                                                                                                                                                                                                                                                                                                                                                                                                                                                                                                                         | 41.53      | 60.00  | 4.44   | 47.22                                      |
| Last year 23 Oct 15                                                                                                                                                                                                                       | 39.30                                      | 40.22      | 40.05                                                                                                                                                                                                                                                                                                                                                                                                                                                                                                                                                                                                                                                                                                                                                                                                                                                                                                                                                                                                                                                                                                                                                                                                                                                                                                                                                                                                                                                                                                                                                                                                                                                                                                                                                                                                                                                                                                                                                                                                                                                                                                                         | 40.39      | 47.25  | 8.58   | 48.32                                      |
| Year-on-year % change                                                                                                                                                                                                                     | 15%                                        | 14%        | 125%                                                                                                                                                                                                                                                                                                                                                                                                                                                                                                                                                                                                                                                                                                                                                                                                                                                                                                                                                                                                                                                                                                                                                                                                                                                                                                                                                                                                                                                                                                                                                                                                                                                                                                                                                                                                                                                                                                                                                                                                                                                                                                                          | 16%        | 42%    | (34%)  | 7%                                         |
| Year high                                                                                                                                                                                                                                 | 46.20                                      | 46.36      | 157.73                                                                                                                                                                                                                                                                                                                                                                                                                                                                                                                                                                                                                                                                                                                                                                                                                                                                                                                                                                                                                                                                                                                                                                                                                                                                                                                                                                                                                                                                                                                                                                                                                                                                                                                                                                                                                                                                                                                                                                                                                                                                                                                        | 47.31      | 70.00  | 8.64   | 52.90                                      |
| Year low                                                                                                                                                                                                                                  | 21.50                                      | 30.11      | 26.56                                                                                                                                                                                                                                                                                                                                                                                                                                                                                                                                                                                                                                                                                                                                                                                                                                                                                                                                                                                                                                                                                                                                                                                                                                                                                                                                                                                                                                                                                                                                                                                                                                                                                                                                                                                                                                                                                                                                                                                                                                                                                                                         | 32.47      | 36.55  | 3.98   | 27.83                                      |
| This table shows the price this week compared with prices from the previous week, month and year. The graphs show the position of this week's prices with a red X and the range of prices over the year is represented by the black line. | 50 T<br>45 - X<br>40 - 35 - 30 - 25 - 20 - | 48         | 160 T   140 -   120 -   100 -   100 -   100 -   100 -   100 -   100 -   100 -   100 -   100 -   100 -   100 -   100 -   100 -   100 -   100 -   100 -   100 -   100 -   100 -   100 -   100 -   100 -   100 -   100 -   100 -   100 -   100 -   100 -   100 -   100 -   100 -   100 -   100 -   100 -   100 -   100 -   100 -   100 -   100 -   100 -   100 -   100 -   100 -   100 -   100 -   100 -   100 -   100 -   100 -   100 -   100 -   100 -   100 -   100 -   100 -   100 -   100 -   100 -   100 -   100 -   100 -   100 -   100 -   100 -   100 -   100 -   100 -   100 -   100 -   100 -   100 -   100 -   100 -   100 -   100 -   100 -   100 -   100 -   100 -   100 -   100 -   100 -   100 -   100 -   100 -   100 -   100 -   100 -   100 -   100 -   100 -   100 -   100 -   100 -   100 -   100 -   100 -   100 -   100 -   100 -   100 -   100 -   100 -   100 -   100 -   100 -   100 -   100 -   100 -   100 -   100 -   100 -   100 -   100 -   100 -   100 -   100 -   100 -   100 -   100 -   100 -   100 -   100 -   100 -   100 -   100 -   100 -   100 -   100 -   100 -   100 -   100 -   100 -   100 -   100 -   100 -   100 -   100 -   100 -   100 -   100 -   100 -   100 -   100 -   100 -   100 -   100 -   100 -   100 -   100 -   100 -   100 -   100 -   100 -   100 -   100 -   100 -   100 -   100 -   100 -   100 -   100 -   100 -   100 -   100 -   100 -   100 -   100 -   100 -   100 -   100 -   100 -   100 -   100 -   100 -   100 -   100 -   100 -   100 -   100 -   100 -   100 -   100 -   100 -   100 -   100 -   100 -   100 -   100 -   100 -   100 -   100 -   100 -   100 -   100 -   100 -   100 -   100 -   100 -   100 -   100 -   100 -   100 -   100 -   100 -   100 -   100 -   100 -   100 -   100 -   100 -   100 -   100 -   100 -   100 -   100 -   100 -   100 -   100 -   100 -   100 -   100 -   100 -   100 -   100 -   100 -   100 -   100 -   100 -   100 -   100 -   100 -   100 -   100 -   100 -   100 -   100 -   100 -   100 -   100 -   100 -   100 -   100 -   100 -   100 -   100 -   100 -   100 -   100 -   100 -   100 -   100 -   100 - | 48 T       | 70     | 9.0    | 55 T<br>50 - X<br>45 - 40 - 35 - 30 - 25 - |