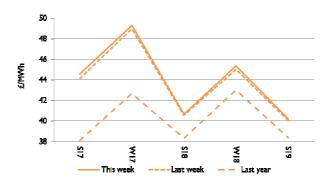

#### Seasonal power curve

- All seasonal peak-power contracts experienced gains.
- Summer 17 peak power increased 1.1% to £49.3/MWh, while the winter 17 contract climbed 0.9% to £60.7/MWh.
- Summer 17 baseload power went up 1.0% to £44.6/MWh, under the influence of higher gas prices. On Tuesday 18 October the contract reached £45.1/MWh, its highest price since March 2015.