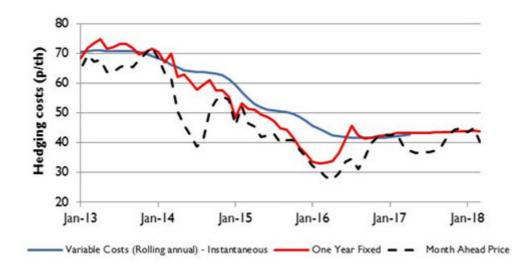

## **Supplier hedging strategies**

In September commodity markets experienced gains, whereas most gas and power contracts declined. The annual October 16 gas contract lost 4.3% to 38.2p/th. The annual October 16 baseload power contract fell 0.5% to average £42.2/MWh, following the gas market lower. Brent crude oil prices rose 0.8% to average \$47.1/bl in September, whilst API 2 coal went up 0.3% to average \$58.6/t.

There were 28 price changes to fixed domestic dual-fuel tariffs in September. Of these, eighteen were reductions and ten were increases. Some notable tariff increases (>4.0%) were seen at Green Star Energy (+14.8%), EDF Energy (+9.6%) and Robin Hood Energy (+5.7%). Notable tariff decreases (>4.0%) were seen at Co-operative Energy (-8.9% and -8.3%), EDF Energy (-8.2% and -6.7%), First Utility (-5.9%) and nPower (-4.2%).

The market leading dual-fuel tariff at the beginning of the month was at £770 per year for a typical medium user, however by the end of the month this had fallen to a tariff of £741. The falling cost of supply may have allowed some shorter hedged suppliers to pass on reductions in their tariff offering. Other suppliers could be pursuing a customer acquisition strategy, driving prices down.